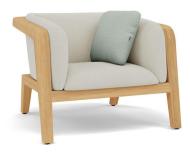

Lounge chair

 FEATURES
 knock-down (backrest)

 OPTIONS
 protective cover

## Manutti

designed by Matthew Townsend