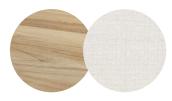

#### Available in

FRAME - FINISHING

HFTB C145 teak brushed salty white FR

HFTB CF165 teak brushed toscana FR

HFTS T007 teak scuro textiles black

### Suggested colour combinations

SD SALTY WHITE 2