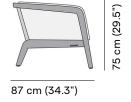

Lounge chair







 FEATURES
 knock-down (backrest)

 OPTIONS
 protective cover

#### Available in

FRAME - FINISHING



HFTB C145 teak brushed salty white FR



HFTB CF165 teak brushed toscana FR



HFTS T007 teak scuro textiles black

## Manutti





designed by Matthew Townsend



### Suggested colour combinations



SD SALTY WHITE 2

## Manutti

manutti.com





designed by Matthew Townsend



#### **Technical drawing**



93 cm (36.6")



#### Maintenance

To maintain and protect your Manutti pieces, we've developed a series of products that will guarantee their extended lifespan and your carefree enjoyment for many years to come.

- Manutti Care line kit
- <u>Cushion Boxes</u>
- Protective Covers

# Manutti





designed by Matthew Townsend



#### More in this collection



### Matching collections