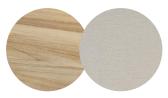

#### Available in

FRAME - FINISHING

HFTB C145 teak brushed salty white FR

HFTB CF165 teak brushed toscana FR

HFTS T007 teak scuro textiles black

### Suggested colour combinations

SD SALTY WHITE 2