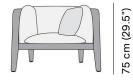

Lounge chair







 FEATURES
 knock-down (backrest)

 OPTIONS
 protective cover

#### Available in

FRAME - FINISHING



HFTB C145 teak brushed salty white FR



HFTB CF165 teak brushed toscana FR



HFTS T007 teak scuro textiles black

## Manutti





designed by Matthew Townsend



### Suggested colour combinations



SD SALTY WHITE 2

## Manutti

manutti.com





designed by Matthew Townsend



#### **Technical drawing**



93 cm (36.6")



#### Maintenance

To maintain and protect your Manutti pieces, we've developed a series of products that will guarantee their extended lifespan and your carefree enjoyment for many years to come.

- Manutti Care line kit
- <u>Cushion Boxes</u>
- Protective Covers

# Manutti





designed by Matthew Townsend



#### More in this collection



### Matching collections