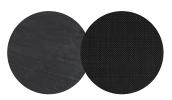

#### Available in

FRAME - FINISHING

HFTB C145 teak brushed salty white FR

HFTB CF165 teak brushed toscana FR

HFTS T007 teak scuro textiles black

### Suggested colour combinations

SD SALTY WHITE 2